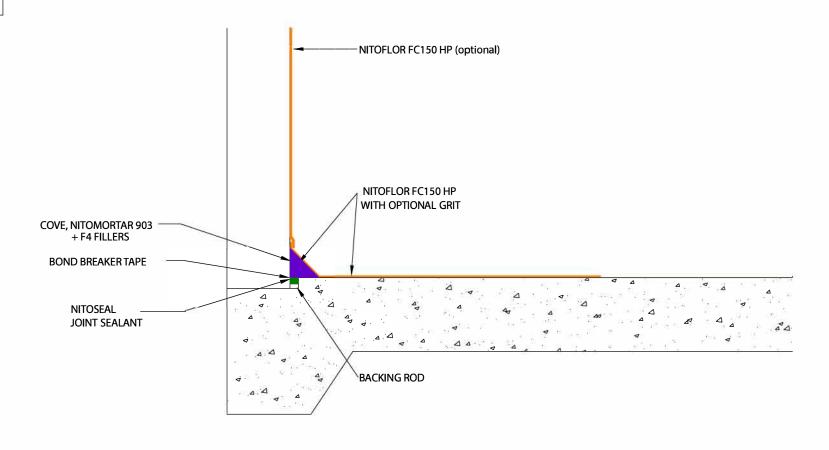

NOTE:

REFER TO TECHNICAL DATA SHEET FOR ADVICE ON SURFACE PREPARATION NITOMORTAR 903 EPOXY ROLL COAT MAY BE REQUIRED FOR PRIMING

TYPICAL FLOOR TO WALL COVE DETAIL - ROLL COAT EPOXY

SCALE:- NTS

DRAWN BY:- MN