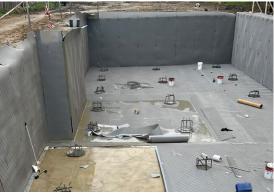

# THE SOLUTION

Fosroc's innovative, waterproofing membrane system Proofex Engage was specified.

A proven and trusted system, Proofex Engage is used to waterproof underground structures all around the world. It is recognised as one of the best performing, most cost-effective belowground waterproofing solutions available.

# **Safety Beach Basement**

Melbourne, Victoria

Proofex Engage was the ideal waterproofing solution for a 'dry' basement at Victoria's Safety Beach

## THE BENEFITS

Fosroc's Proofex Engage waterproofing system provides trusted, long-term, watertight durability.

- Its smart anti-tracking mesh design prevents water tracking between the membrane and the concrete.
- · It allows for rapid installation, with no blinding concrete or protection required.
- · It enables easy jointing, with a full range of compatible ancillary products available.
- · It protects structures against ground contaminants.
- · Thanks to Proofex Engage, the home owners can be confident of enjoying a dry and watertight basement for many years to come.