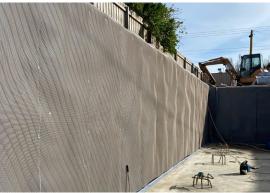

# THE SOLUTION

Fosroc's innovative, waterproofing membrane system Proofex Engage was specified.

A proven and trusted system, Proofex Engage is used to waterproof underground structures all around the world. It is recognised as one of the best performing, most cost-effective belowground waterproofing solutions available.

# **Safety Beach Basement**

Melbourne, Victoria

Proofex Engage was the ideal waterproofing solution for a 'dry' basement at Victoria's Safety Beach

## THE BENEFITS

Fosroc's Proofex Engage waterproofing system provides trusted, long-term, watertight durability.

- Its smart anti-tracking mesh design prevents water tracking between the membrane and the concrete.
- · It allows for rapid installation, with no blinding concrete or protection required.
- · It enables easy jointing, with a full range of compatible ancillary products available.
- · It protects structures against ground contaminants.
- · Thanks to Proofex Engage, the home owners can be confident of enjoying a dry and watertight basement for many years to come.