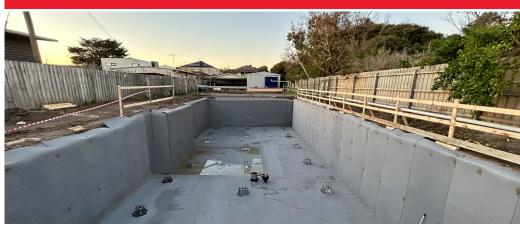

## **PRODUCTS**

- Proofex Engage
- Conbextra EP65
- Polyurea SCS

THE PROJECT

The owners of a single dwelling residential development overlooking Safety Beach in Victoria wanted a trusted, durable, long-lasting waterproofing solution for their large basement area that was situated below sea-level.

# **Safety Beach Basement**

Melbourne, Victoria

Proofex Engage was the ideal waterproofing solution for a 'dry' basement at Victoria's Safety Beach